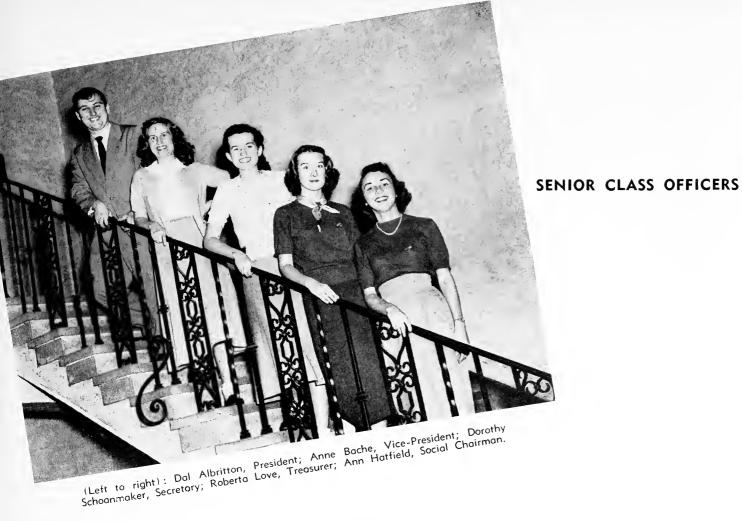

A. B., Arts and Sciences, Psychology; Alpha Delta Pi; Alpha Lambda Delta; Sophomore Council; Secretary, Sophomore Class; University Chorus; "F' Club; Junior Counselor; University Senate; Ruge Hall Vestry; Vice-Pres., Senior Class.